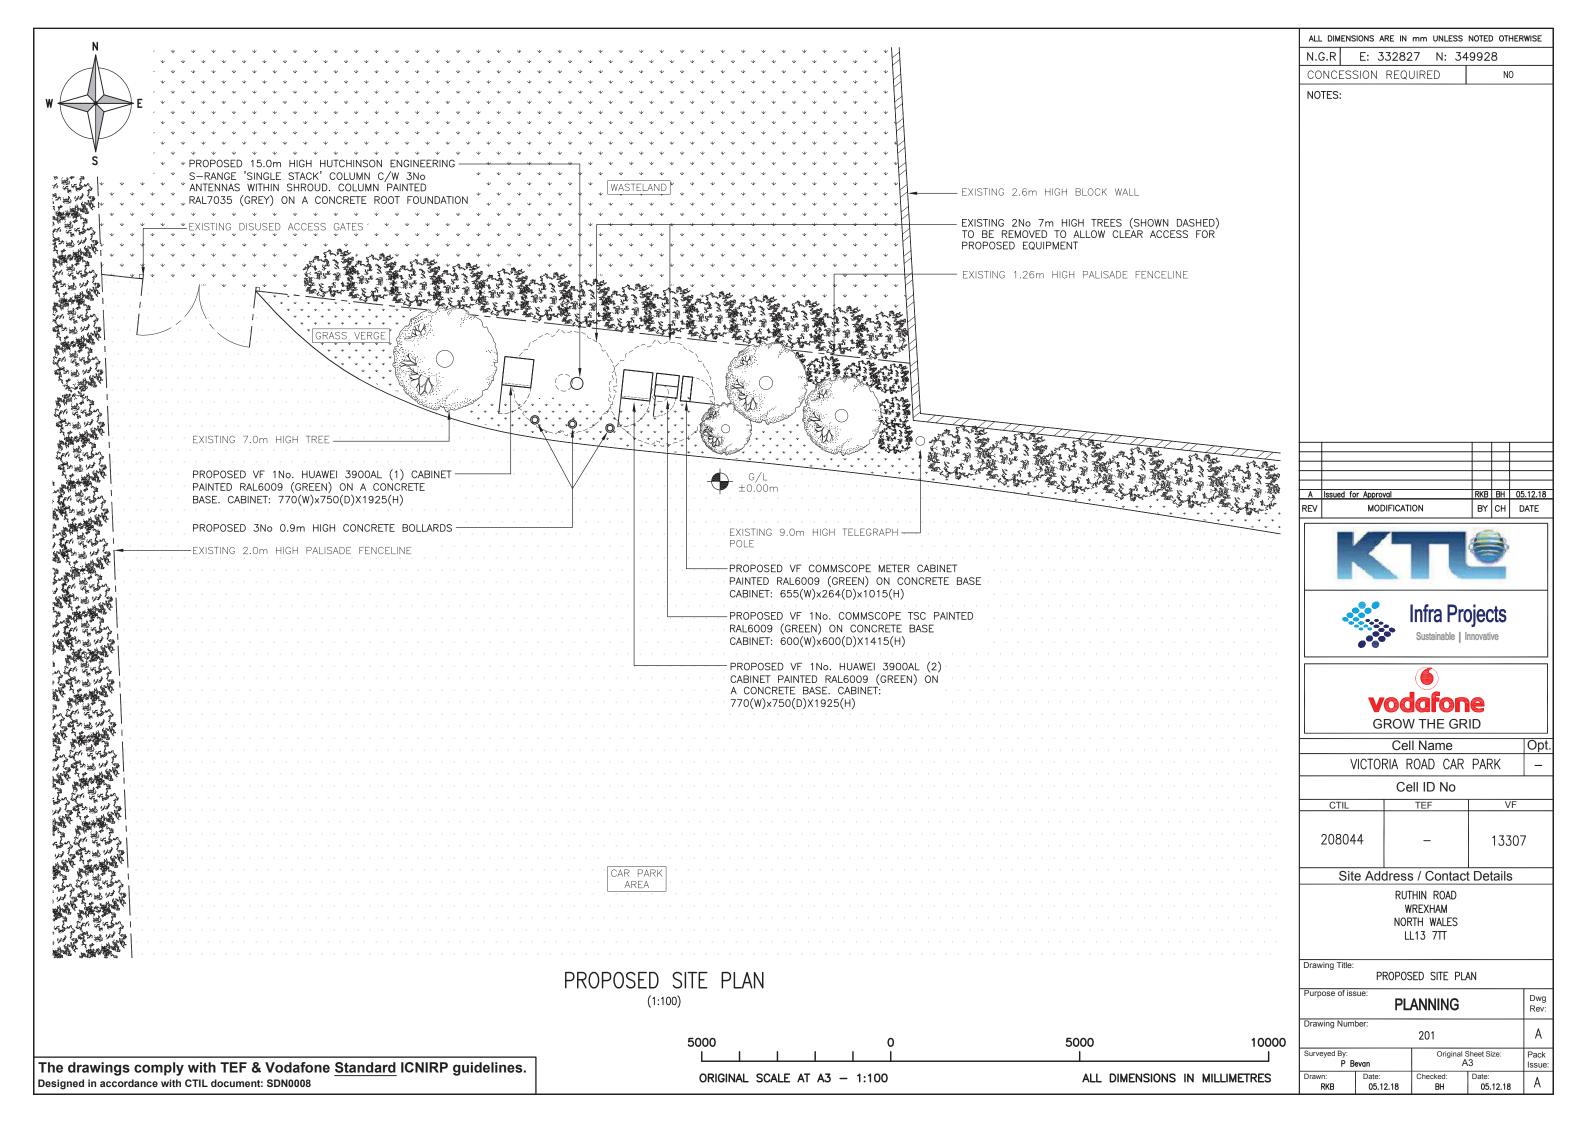

N.G.R E: 332827 N: 349928

CONCESSION REQUIRED

DIRECTIONS TO SITE:
Heading north west on the M54 continue onto the A5 towards North
Wales/Shrewsbury. Follow the A5 for 34.3 miles then at the Halton Roundabout, take the 2nd exit onto A483 towards Wrexham.
At junction 3, take the B5605 exit to Rhosllanerchrugog. At the roundabout, take

the 3rd exit onto Wrexham Rd/A5152 Continue to follow A5152 towards Rhostyllen. At the roundabout, take the 1st exit onto Victoria Rd/A5152. Continue on Victoria Rd/A5152 for 308 mtrs then turn left onto car park. The proposed site is on the right between the trees.

NOTES:

| Α   | Issued for Approval | RKB | BH | 05.12.18 |
|-----|---------------------|-----|----|----------|
| REV | MODIFICATION        | BY  | СН | DATE     |

|        | Cell Name  |     |       |   |  |  |  |  |
|--------|------------|-----|-------|---|--|--|--|--|
| VICTO  | RIA ROAD   | CAR | PARK  | _ |  |  |  |  |
|        | Cell ID No |     |       |   |  |  |  |  |
| CTIL   | TEF        |     | VF    |   |  |  |  |  |
| 208044 | _          |     | 13307 | 7 |  |  |  |  |

## Site Address / Contact Details

RUTHIN ROAD WREXHAM NORTH WALES LL13 7TT

Drawing Title:

SITE LOCATION MAPS

| SHE LOCATION MAPS          |                   |                 |                |   |  |  |  |  |  |
|----------------------------|-------------------|-----------------|----------------|---|--|--|--|--|--|
| Purpose of issue: PLANNING |                   |                 |                |   |  |  |  |  |  |
| Drawing Number: 100        |                   |                 |                |   |  |  |  |  |  |
| Surveyed By:               | evan              | Original S<br>A | Pack<br>Issue: |   |  |  |  |  |  |
| Drawn:<br>RKB              | Date:<br>05.12.18 | Checked:<br>BH  | Date: 05.12.18 | Α |  |  |  |  |  |