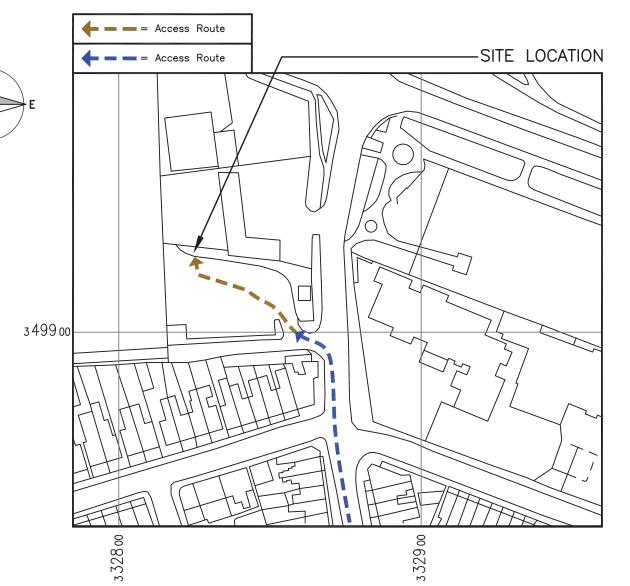

## **DETAILED SITE LOCATION**

(Scale 1:1250)

Based upon Ordnance Survey map extract with the permission of the Controller of Her Majesty's Stationery Office.
Crown copyright.
Licence No. 100020449

ALL DIMENSIONS ARE IN mm UNLESS NOTED OTHERWISE

N.G.R E: 332827 N: 349928

CONCESSION REQUIRED

DIRECTIONS TO SITE:
Heading north west on the M54 continue onto the A5 towards North
Wales/Shrewsbury. Follow the A5 for 34.3 miles then at the Halton Roundabout, take the 2nd exit onto A483 towards Wrexham.
At junction 3, take the B5605 exit to Rhosllanerchrugog. At the roundabout, take

the 3rd exit onto Wrexham Rd/A5152 Continue to follow A5152 towards Rhostyllen. At the roundabout, take the 1st exit onto Victoria Rd/A5152. Continue on Victoria Rd/A5152 for 308 mtrs then turn left onto car park. The proposed site is on the right between the trees.