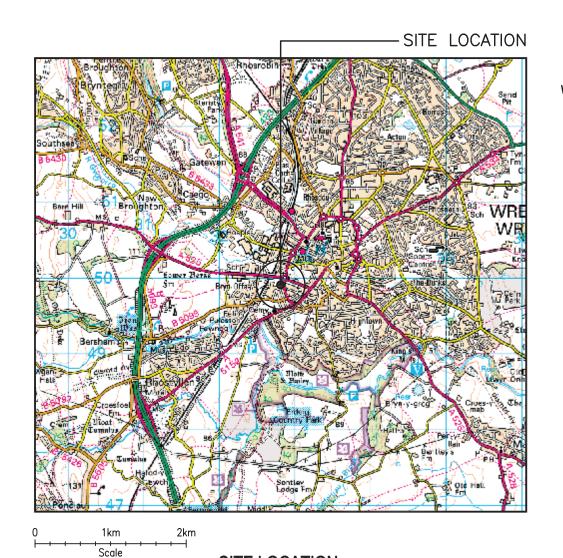

## SITE LOCATION (Scale 1:50000)

Ordnance Survey map extract
based upon Landranger map series
with the permission of the controller of
Her Majesty's Stationery Office
Licence No. 0100023487
Crown copyright.