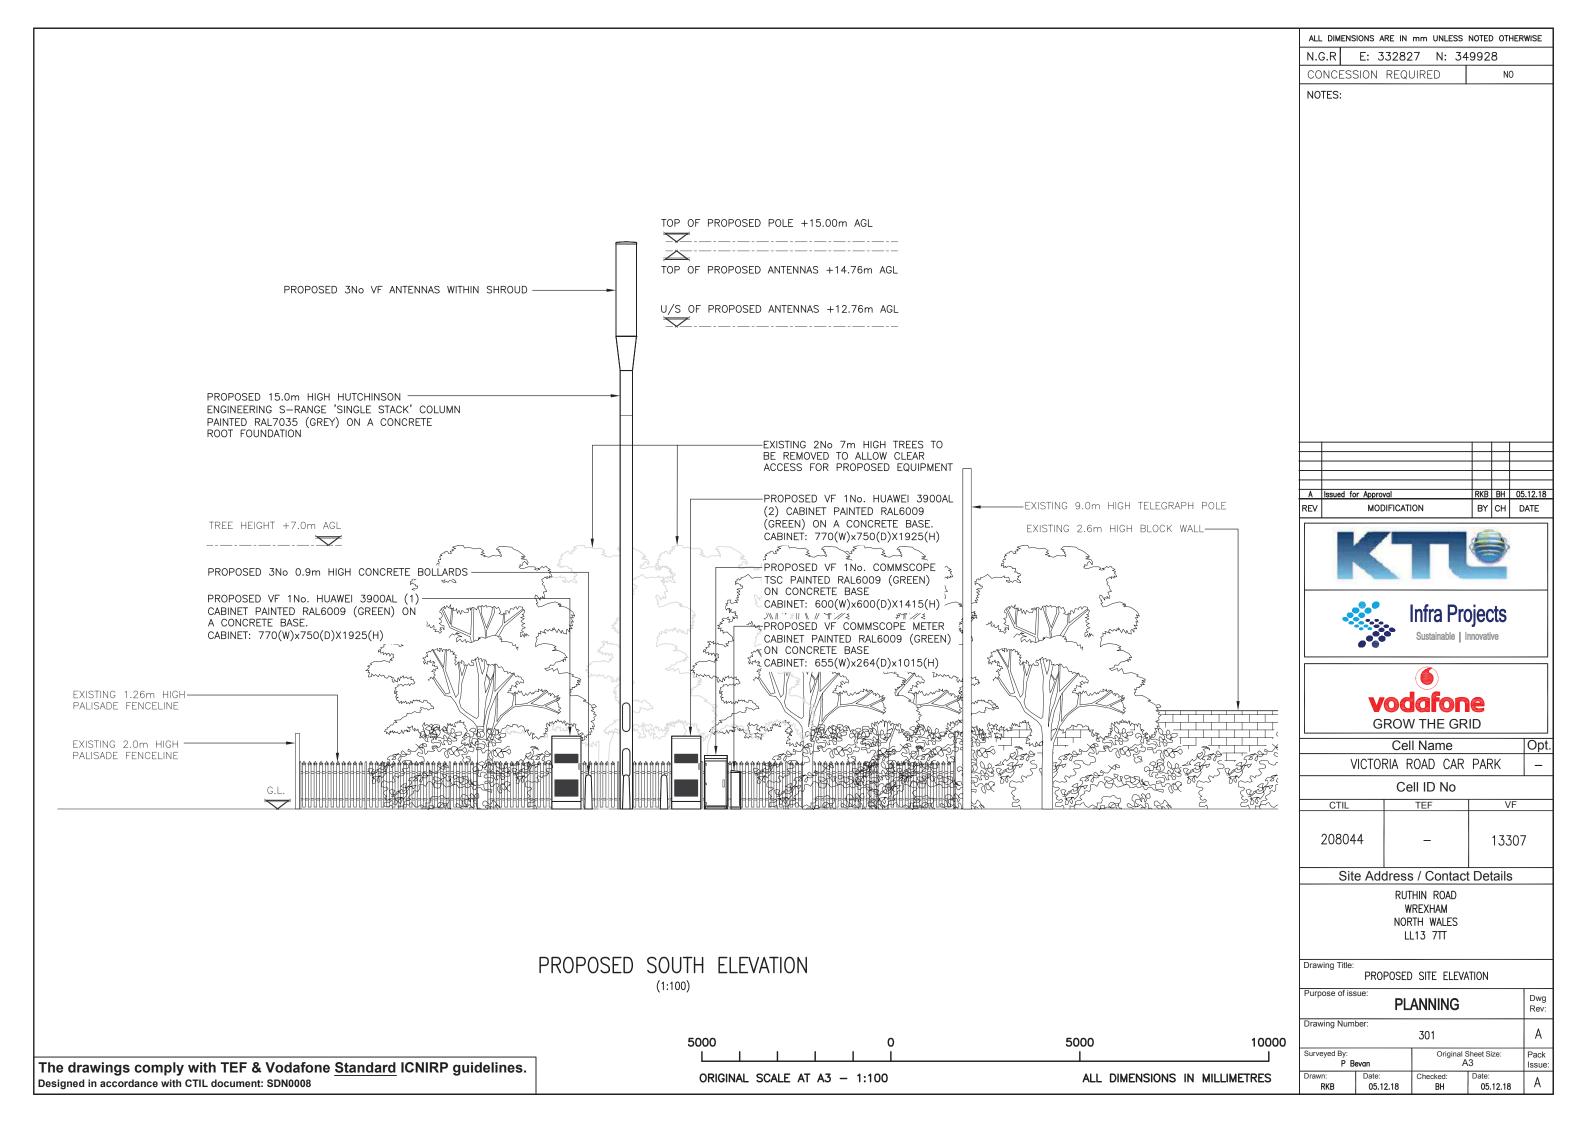

NOTES:

| Α   | Issued for Approval | RKB | BH | 05.12.18 |
|-----|---------------------|-----|----|----------|
| REV | MODIFICATION        | BY  | СН | DATE     |

|        | Cell Name  |     |       |   |  |  |  |  |
|--------|------------|-----|-------|---|--|--|--|--|
| VICTO  | RIA ROAD   | CAR | PARK  | _ |  |  |  |  |
|        | Cell ID No |     |       |   |  |  |  |  |
| CTIL   | TEF        |     | VF    |   |  |  |  |  |
| 208044 | _          |     | 13307 | 7 |  |  |  |  |

## Site Address / Contact Details

RUTHIN ROAD WREXHAM NORTH WALES LL13 7TT

Drawing Title:

SITE LOCATION MAPS

| SHE LOCATION MAPS          |                   |                 |                |   |  |  |  |  |  |
|----------------------------|-------------------|-----------------|----------------|---|--|--|--|--|--|
| Purpose of issue: PLANNING |                   |                 |                |   |  |  |  |  |  |
| Drawing Number: 100        |                   |                 |                |   |  |  |  |  |  |
| Surveyed By:               | evan              | Original S<br>A | Pack<br>Issue: |   |  |  |  |  |  |
| Drawn:<br>RKB              | Date:<br>05.12.18 | Checked:<br>BH  | Date: 05.12.18 | Α |  |  |  |  |  |